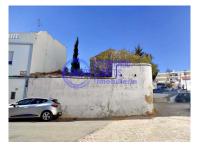

## Alcantarilha e Pêra - Ruin

Area (m²)

Land Area (m²)

249 000 €

(EUR €)

## **Investment Opportunity**

Investment Opportunity Ruin with 335m2, with sea view.

Located in the center of the village of Pêra close to several amenities.

About 3 km from the beach of Armação de Pera, and about 2km from the A22.