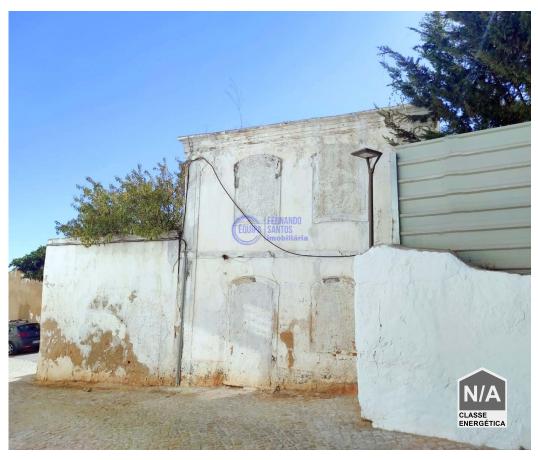

## Alcantarilha e Pêra - Ruin

Area (m²)

Land Area (m²)

249 000 €

(EUR €)

## **Investment Opportunity**

Investment Opportunity Ruin with 335m2, with sea view.

Located in the center of the village of Pêra close to several amenities.

About 3 km from the beach of Armação de Pera, and about 2km from the A22.