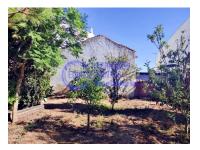

## Alcantarilha e Pêra - Ruin

Area (m²)

Land Area (m²)

249 000 €

(EUR €)

## **Investment Opportunity**

Investment Opportunity Ruin with 335m2, with sea view.

Located in the center of the village of Pêra close to several amenities.

About 3 km from the beach of Armação de Pera, and about 2km from the A22.