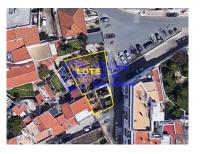

## Alcantarilha e Pêra - Ruin

Area (m²)

Land Area (m²)

249 000 €

(EUR €)

## **Investment Opportunity**

Investment Opportunity Ruin with 335m2, with sea view.

Located in the center of the village of Pêra close to several amenities.

About 3 km from the beach of Armação de Pera, and about 2km from the A22.