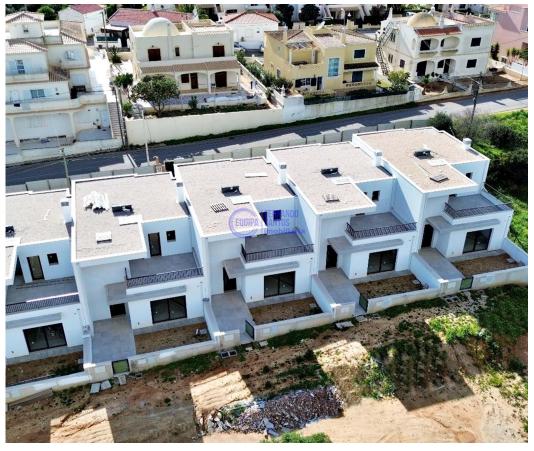

## **UNDER CONSTRUCTION**, with gross area of 141.00

Fantastic modern villa under construction, inserted in a plot of 168m2, with a construction area of 141m2. Basement common to the 5 villas, with individual boxes with direct access to the 0th floor. Plot with private patio to the east and west and terrace on the top floor, with unobstructed views. This villa under construction is perfectly inserted in a small urbanization within walking distance of the beach and all the services and amenities.