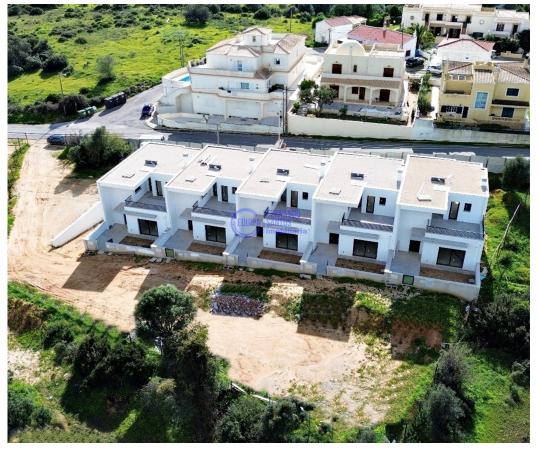

## **HOUSE UNDER CONSTRUCTION**, with gross area of 141.00

HOUSE UNDER CONSTRUCTION, with a gross area of 141.00.

Fantastic modern villa under construction, set on a plot of 168m2, with a construction area of 141m2. Basement common to the 5 houses, with individual boxes with direct access to floor 0. Plot with private patio to the east and west and terrace on the top floor, with unobstructed views. This villa under construction is perfectly inserted in a small urbanization within walking distance of the beach and all services and amenities.

## **Property Features**

- Air conditioning
- Garden
- Garage
- Balcony
- Basement
- Electric shutters
- Main drainage
- Quiet Location
- · Security door
- · Solar orientation: East, West
- Terrace

- · Fitted wardrobes
- Proximity: Beach, Golf course, Shopping, Restaurants, City, Open field, Hospital, Pharmacy, Public Transport, Schools, Playground
- · Views: Countryside views, Urbanization view
- Built year: 2023
- Double glazing
- · Electric garage gate
- · Walking distance to beach
- · Sealed land area
- Uninterrupted views
- · Mains water