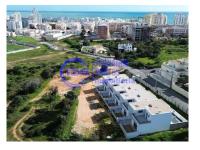

## **HOUSE UNDER CONSTRUCTION**, with gross area of 141.00

HOUSE UNDER CONSTRUCTION, with a gross area of 141.00.

Fantastic modern villa under construction, set on a plot of 168m2, with a construction area of 141m2. Basement common to the 5 houses, with individual boxes with direct access to floor 0. Plot with private patio to the east and west and terrace on the top floor, with unobstructed views. This villa under construction is perfectly inserted in a small urbanization within walking distance of the beach and all services and amenities.

## **Property Features**

- Air conditioning
- Garden
- Garage
- Balcony
- Basement
- Electric shutters
- Main drainage
- Quiet Location
- · Security door
- · Solar orientation: East, West
- Terrace

- · Fitted wardrobes
- Proximity: Beach, Golf course, Shopping, Restaurants, City, Open field, Hospital, Pharmacy, Public Transport, Schools, Playground
- · Views: Countryside views, Urbanization view
- Built year: 2023
- Double glazing
- · Electric garage gate
- · Walking distance to beach
- · Sealed land area
- Uninterrupted views
- · Mains water