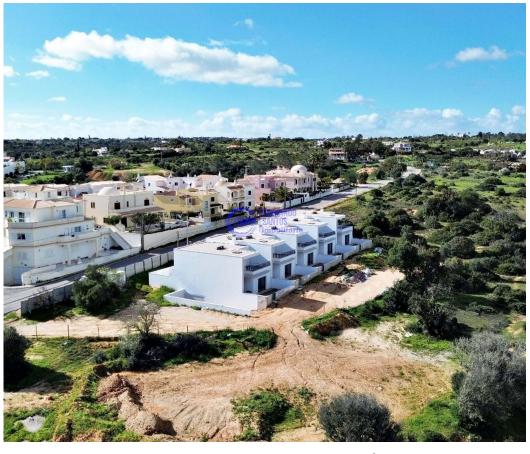

## **HOUSE UNDER CONSTRUCTION**, with gross area of 141.00

HOUSE UNDER CONSTRUCTION, with a gross area of 141.00.

Fantastic modern villa under construction, set on a plot of 168m2, with a construction area of 141m2. Basement common to the 5 houses, with individual boxes with direct access to floor 0. Plot with private patio to the east and west and terrace on the top floor, with unobstructed views. This villa under construction is perfectly inserted in a small urbanization within walking distance of the beach and all services and amenities.