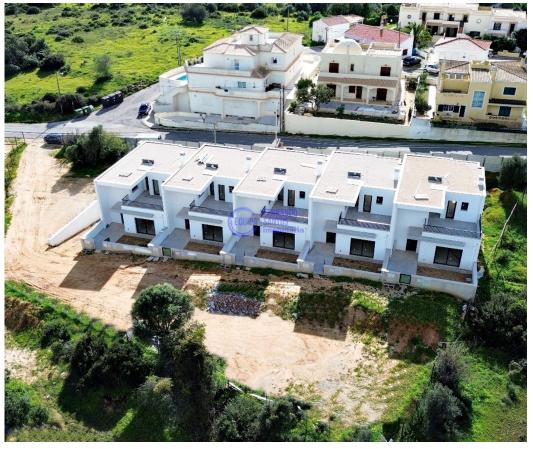

## **HOUSE UNDER CONSTRUCTION**, with gross area of 141.00

Land Area (m²)

Fantastic modern villa under construction, inserted in a plot of 168m2, with a construction area of 141m2. Basement common to the 5 villas, with individual boxes with direct access to the 0th floor. Plot with private patio to the east and west and terrace on the top floor, with unobstructed views. This villa under construction is perfectly inserted in a small urbanization within walking distance of the beach and all the services and amenities.

## **Property Features**

- · Air conditioning
- Garden
- Garage
- Balcony
- Basement
- Electric shutters
- Main drainage
- Quiet Location
- Security door
- · Solar orientation: East, West
- Terrace

- · Fitted wardrobes
- Proximity: Beach, Golf course, Shopping, Restaurants, City, Open field, Hospital, Pharmacy, Public Transport, Schools, Playground
- · Views: Countryside views, Urbanization view
- Built year: 2023
- Double glazing
- Electric garage gate
- · Walking distance to beach
- · Sealed land area
- Uninterrupted views
- · Mains water