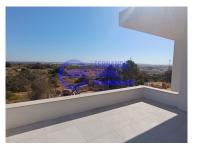

## **HOUSE UNDER CONSTRUCTION**, with gross area of 141.00

Land Area (m²)

Fantastic modern villa under construction, inserted in a plot of 168m2, with a construction area of 141m2. Basement common to the 5 villas, with individual boxes with direct access to the 0th floor. Plot with private patio to the east and west and terrace on the top floor, with unobstructed views. This villa under construction is perfectly inserted in a small urbanization within walking distance of the beach and all the services and amenities.

## **Property Features**

- · Air conditioning
- Garden
- Garage
- Balcony
- Basement
- Electric shutters
- Main drainage
- Quiet Location
- Security door
- · Solar orientation: East, West
- Terrace

- · Fitted wardrobes
- Proximity: Beach, Golf course, Shopping, Restaurants, City, Open field, Hospital, Pharmacy, Public Transport, Schools, Playground
- · Views: Countryside views, Urbanization view
- Built year: 2023
- Double glazing
- Electric garage gate
- · Walking distance to beach
- · Sealed land area
- Uninterrupted views
- · Mains water