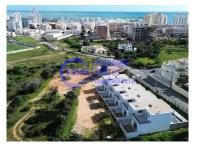

## **HOUSE UNDER CONSTRUCTION**, with gross area of 141.00

Land Area (m²)

Fantastic modern villa under construction, inserted in a plot of 168m2, with a construction area of 141m2. Basement common to the 5 villas, with individual boxes with direct access to the 0th floor. Plot with private patio to the east and west and terrace on the top floor, with unobstructed views. This villa under construction is perfectly inserted in a small urbanization within walking distance of the beach and all the services and amenities.