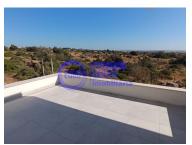

## **HOUSE UNDER CONSTRUCTION**, with gross area of 141.00

Land Area (m²)

Fantastic modern villa under construction, inserted in a plot of 168m2, with a construction area of 141m2. Basement common to the 5 villas, with individual boxes with direct access to the 0th floor. Plot with private patio to the east and west and terrace on the top floor, with unobstructed views. This villa under construction is perfectly inserted in a small urbanization within walking distance of the beach and all the services and amenities.

## **Property Features**

- · Air conditioning
- Garden
- Garage
- Balcony
- Basement
- Electric shutters
- Main drainage
- Quiet Location
- Security door
- · Solar orientation: East, West
- Terrace

- · Fitted wardrobes
- Proximity: Beach, Golf course, Shopping, Restaurants, City, Open field, Hospital, Pharmacy, Public Transport, Schools, Playground
- · Views: Countryside views, Urbanization view
- Built year: 2023
- Double glazing
- Electric garage gate
- · Walking distance to beach
- · Sealed land area
- Uninterrupted views
- · Mains water