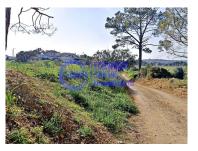

## Land with 1ha

Rustic flat land, with an area of 10.010m2, with good access. It has water and light nearby.

It is located in São Lourenço, Union of the parishes of Alcantarilha and Pera.

Do not miss this opportunity and book your visit. You can visit this property by video call or WhatsApp.

## **Property Features**

• Views: Countryside views

Irina Bokhnyak

966880665 <sup>2</sup>

irina.bokhnyak@omeuagenteimobiliario.pt

T +351 927 989 014 <sup>2</sup> · T +351 924 000 964 <sup>2</sup> · E gestao@omeuagenteimobiliario.pt Rua Rainha Santa, 31/33 AMI 20761