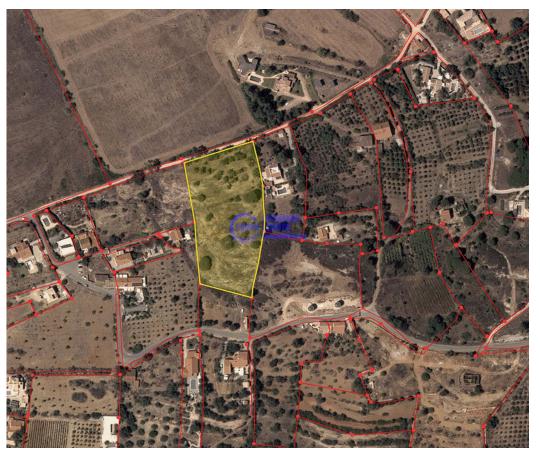

## Alcantarilha e Pêra - Land

10010 Land Area (m²)

65 000 € (EUR €)

## Land with 1ha

Rustic flat land, with an area of 10.010m2, with good access. It has water and light nearby.

It is located in São Lourenço, Union of the parishes of Alcantarilha and Pera.

Do not miss this opportunity and book your visit. You can visit this property by video call or WhatsApp.