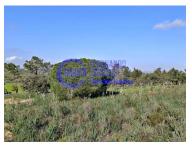

## Land with 1ha

Rustic flat land, with an area of 10.010m2, with good access. It has water and light nearby.

It is located in São Lourenço, Union of the parishes of Alcantarilha and Pera.

Do not miss this opportunity and book your visit. You can visit this property by video call or WhatsApp.

## **Property Features**

• Views: Countryside views

Irina Bokhnyak

966880665 <sup>2</sup>

irina.bokhnyak@omeuagenteimobiliario.pt

T +351 927 989 014 <sup>2</sup> · T +351 924 000 964 <sup>2</sup> · E gestao@omeuagenteimobiliario.pt Rua Rainha Santa, 31/33 AMI 20761