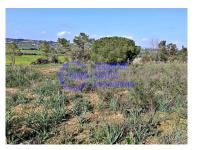

## Land with 1ha

Rustic flat land, with an area of 10.010m2, with good access. It has water and light nearby.

It is located in São Lourenço, Union of the parishes of Alcantarilha and Pera.

Do not miss this opportunity and book your visit. You can visit this property by video call or WhatsApp.

## **Property Features**

• Views: Countryside views

Irina Bokhnyak

966880665 <sup>2</sup>

irina.bokhnyak@omeuagenteimobiliario.pt

T +351 927 989 014 <sup>2</sup> · T +351 924 000 964 <sup>2</sup> · E gestao@omeuagenteimobiliario.pt Rua Rainha Santa, 31/33 AMI 20761