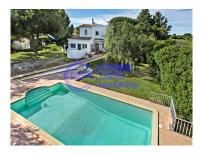

## Fantastic 4 bedroom villa with pool and land

House with two floors, close to the international school.

On the 1st floor there are 2 en-suite bedrooms, with hot tubs and terrace. On the ground floor there are 2 bedrooms, 1 guest bathroom, laundry, equipped and renovated kitchen, living room with fireplace, patio with barbecue and outdoor seating area, garden and swimming pool, parking space. All windows are efficient double glazed and feature solar panels.

## **Property Features**

- Fireplace
- Garden
- Drive way
- Balcony
- Laundry
- Main drainage
- Barbecue
- Energetic certification: D
- Mains water

- Pool
- Proximity: Beach, Golf course, Shopping, Restaurants, City, Open field, Pharmacy
- Views: Countryside views, Pool view, Garden view
- Built year: 1991
- Double glazing
- Quiet Location
- Uninterrupted views
- · Solar orientation: North, South, East, West
- Terrace