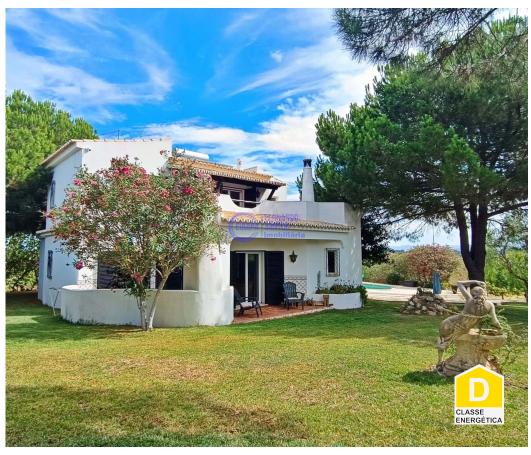

## Fantastic 4 bedroom villa with pool and land

House with two floors, close to the international school.

On the 1st floor there are 2 en-suite bedrooms, with hot tubs and terrace. On the ground floor there are 2 bedrooms, 1 guest bathroom, laundry, equipped and renovated kitchen, living room with fireplace, patio with barbecue and outdoor seating area, garden and swimming pool, parking space. All windows are efficient double glazed and feature solar panels.

## **Property Features**

- Fireplace
- Garden
- Drive way
- Balcony
- Laundry
- Main drainage
- Barbecue
- Energetic certification: D
- Mains water

- Pool
- Proximity: Beach, Golf course, Shopping, Restaurants, City, Open field, Pharmacy
- Views: Countryside views, Pool view, Garden view
- Built year: 1991
- Double glazing
- Quiet Location
- Uninterrupted views
- · Solar orientation: North, South, East, West
- Terrace