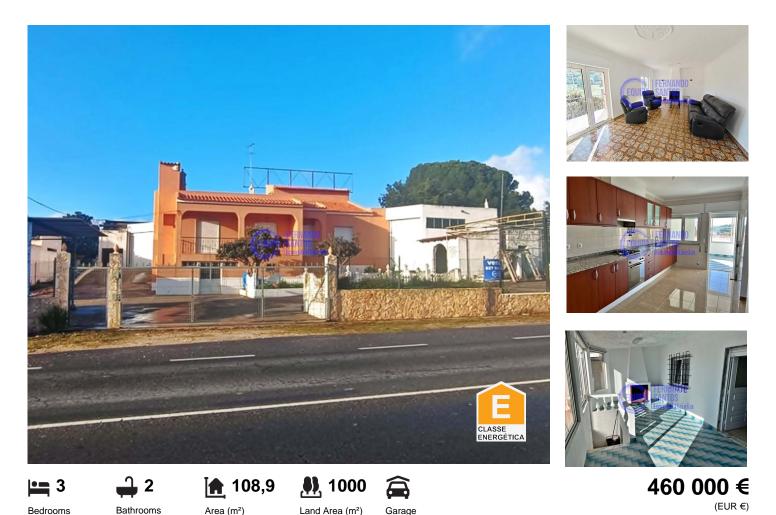

## Detached house in the countryside next to the N125

This charming detached villa, built in 1981, offers a unique opportunity for those looking for a good project. With a generous plot of 1000 m<sup>2</sup>, it enjoys a large garden and two warehouses with enormous commercial potential. The property, with a gross area of 190 m<sup>2</sup> and 109 m<sup>2</sup> useful, is spread over two floors: a basement with cellar and ground floor.

Inside, you will find a cozy living room with fireplace, perfect for winter evenings, and a kitchen with dining room and pantry. It also offers three spacious bedrooms, two of them with built-in closets and one en suite, and two bathrooms. The terrace and balcony provide pleasant outdoor spaces to relax. Located in an area with excellent access.

## **Property Features**

- Fitted wardrobes
- Garden
- Garage
- Views: Countryside views
- Built year: 1981
- Conservatory
- Basement
- Security alarm
- Pantry
- Sealed land area
- Energetic certification: E
- Mains water
- Terrace

• Fireplace

• Proximity: Mountain, Beach, Golf course, Shopping, Restaurants, City, Open field, Hospital, Pharmacy, Public Transport, Schools, Public Swimming Pools, Playground

- Drive way
- Balcony
- Laundry
- Wine cellar
- Storage / utility room
- Double glazing
- Main drainage
- Uninterrupted views
- Solar orientation: North, South, East, West
- Renovation year: 2023