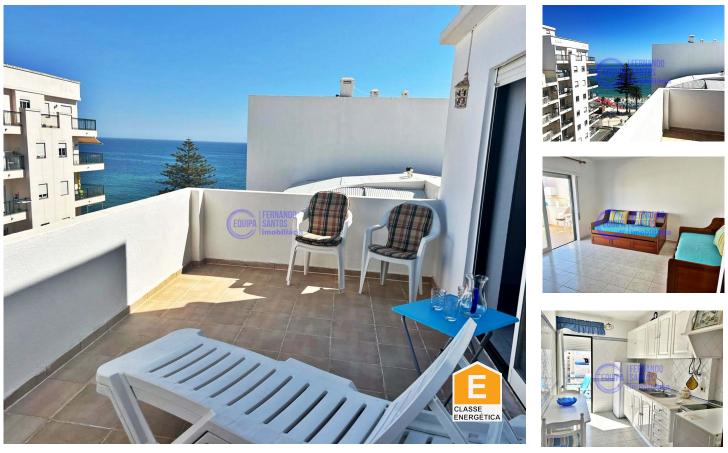

## Apartment practically on the 1st line of the village and with an excellent view of the beach

Apartment practically on the 1st line of the village and with an excellent view of the beach. Despite being a T0 in the notebook, it has an entrance hall, bedroom, kitchen separate from the living room, with balcony and a terrace in the living room with barbecue to have your meals overlooking the sea.

## **Property Features**

- Air conditioning
- Floor: 7°
- Views: Sea views, Beach view, Village view
- Frontline property
- Built year: 1996
- Barbecue
- Solar orientation: South, East, West
- Terrace
- Valor condomínio: 23

• Proximity: Beach, Shopping, Restaurants, Pharmacy, Public Transport, Schools, Playground

- Drive way
- Lift
- Balcony
- Walking distance to beach
- Energetic certification: E
- Mains water
- Furnished
- Valor IMI: 200