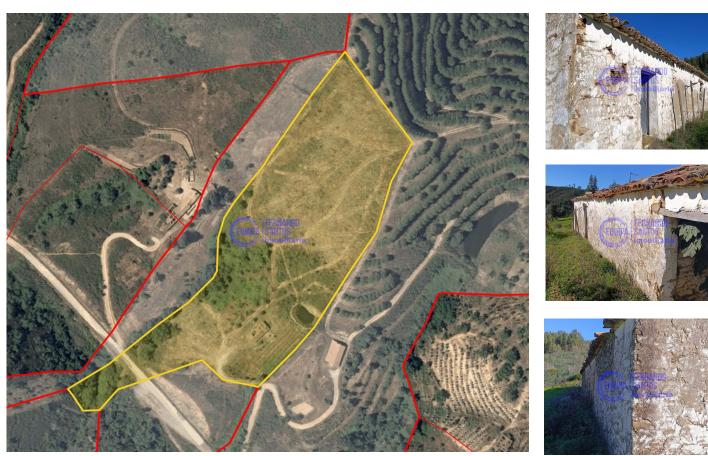

## Land with ruin located in Santana da Serra, with 2.6ha

Land located in Santana da Serra, with 2 6125 m2 consisting of olive trees and rainfed trees, has a dam near a ruin, which has a covered area of 368 m2. With great potential for rural tourism.