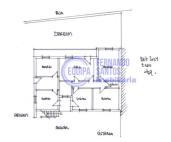

## Discover the charm of a typical Algarvian single storey house, located in the quiet surroundings of the picturesque village of Porches

Discover the charm of a typical Algarve single-storey house, located in the quiet surroundings of the picturesque village of Porches. This semi-detached villa, with 120 m² of gross area, offers incredible potential for those who want to create their own refuge in the Algarve. With four cosy bedrooms and a bathroom, this property is ideal for refurbishing to your liking. The spacious plot of 1100 m² provides the opportunity to build a swimming pool and a stunning garden, as well as allowing you to enjoy the privilege of having an organic vegetable garden.

## **Property Features**

Garage

· Built year: 1975

Double glazing

Water Cistern

Attic

· Energetic certification: E

· Mains water

Terrace

- · Views: Countryside views, Garden view
- Storage / utility room
- Pantry
- Septic tank
- Quiet Location
- · Solar orientation: South, East, West
- Renovation year: 1981

**Dores Banha** 

967872544 2