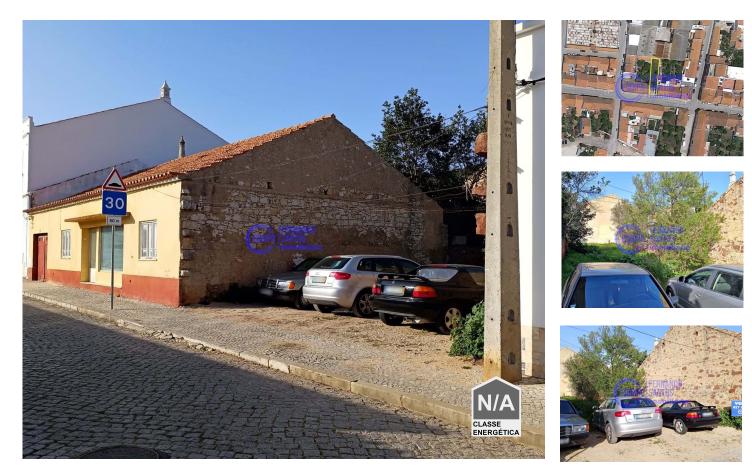

## **Excellent lot for housing construction**

Located within the village of São Bartolomeu de Messines and with good access to the A22 and A2. São Bartolomeu de Messines is a portuguese village in the municipality of Silves.

## **Property Features**

- Drive way
- Main drainage
- Energetic certification: Exempt
- Mains water

- Views: Village view, Urbanization view
- Central location
- Solar orientation: North, South

927989014 <sup>2</sup> · 924000964 <sup>2</sup> fernando.santos@omeuagenteimobiliario.pt